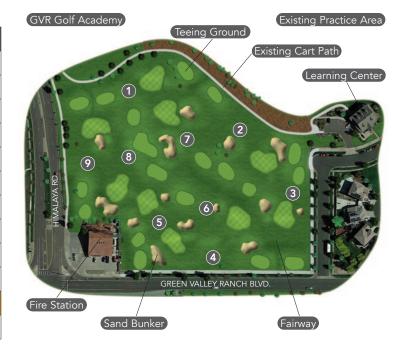

Barry Kendall Superintendent

TheFirstTeeGreenValleyRanch.org • 303-486-8800

PAR 3 COURSE

At Green Valley Ranch, We Create Memorable Experiences.

| HOLE   | 1      | 2   | 3    | 4        | 5   | 6   | 7   | 8  | 9    | OUT   |
|--------|--------|-----|------|----------|-----|-----|-----|----|------|-------|
| YARDS  | 81     | 110 | 82   | 125      | 65  | 103 | 110 | 72 | 90   | 818   |
|        |        |     |      |          |     |     |     |    |      |       |
|        |        |     |      |          |     |     |     |    |      |       |
|        |        |     |      |          |     |     |     |    |      |       |
|        |        |     |      | V        |     |     |     |    |      |       |
|        | M      |     | 77-  | <u> </u> | - T |     |     |    |      |       |
|        | URE    | EN  | VA   | LLLE     | X T | LAN | CH  |    |      |       |
|        |        | Ē   | joli | Cl       | ub  |     |     |    |      |       |
|        |        |     |      |          |     |     |     |    |      |       |
|        |        |     |      |          |     |     |     |    |      | 09/20 |
| PAR    | 3      | 3   | 3    | 3        | 3   | 3   | 3   | 3  | 3    | 27    |
| PLAYER | MARKER |     |      |          |     |     |     |    | DATE |       |